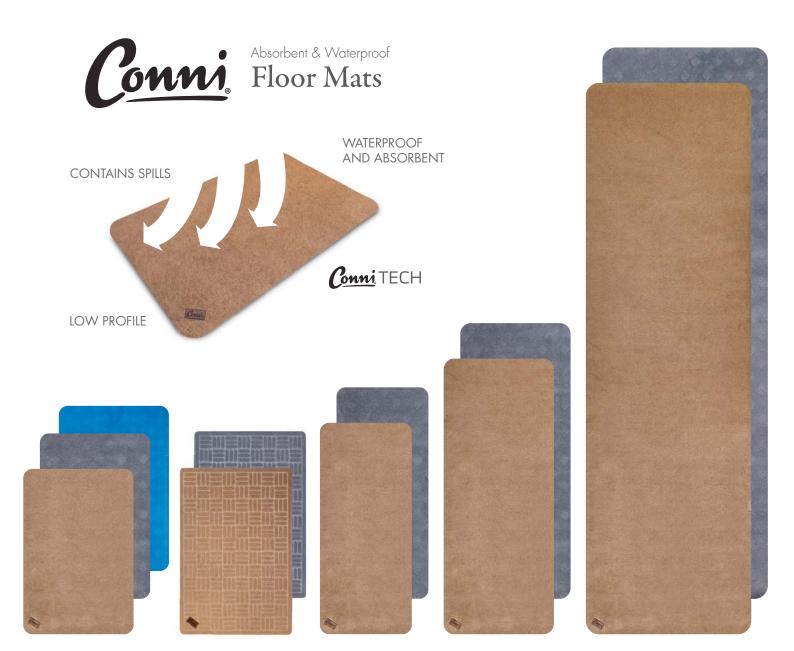

| Classic               | Stepping Stone        | Mid Runner             | Long Runner            | Marathon Runner         |
|-----------------------|-----------------------|------------------------|------------------------|-------------------------|
| 60 x 90cm - 23" x 35" | 60 x 90cm - 23" x 35" | 50 x 115cm - 20" x 45" | 60 x 150cm - 23" x 59" | 90 x 300cm - 35" x 118" |
|                       |                       |                        |                        |                         |
| Product               |                       | Code                   |                        | Barcode                 |
|                       |                       |                        |                        |                         |

Conni floor mat is a waterproof anti-slip floor protector designed to contain leaking that may occur when arising from bed or chairs. It is ideal for bathrooms and toilets and under commodes and IV stands. They are also great for general use in high-traffic areas and entranceways.

The Conni floor mat is extremely low profile and remains firm and flat on the floor reducing the risk of slips, trips and falls. Anti-Slip performance is best achieved when the mat is used on a clean, smooth and flat non-textured floor. Some surfaces and floor cleaning products may interfere with the anti-slip performance.